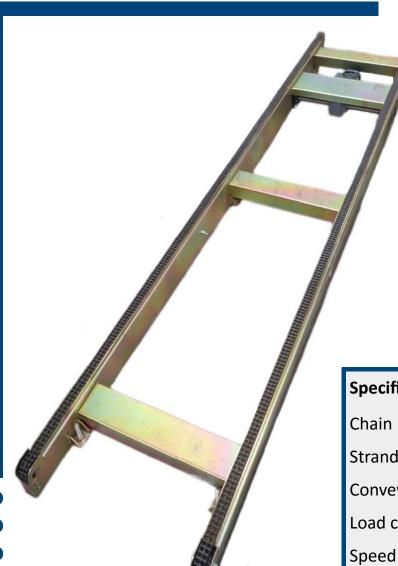

## **Pallet conveyor**

The **PAL** chain conveyor is a conveyor mainly for pallet handling.

The conveyor use 5/8" duplex chain to avoid any pinch points in the chain but still being able to carry heavy loads The drive is reversible and can be placed anywhere along the conveyor.

The return chain and sprockets are enclosed.

The conveyor is safe to be used in a non enclosed working environment where people are working around them.

The conveyor can be made in a two or three strand configuration.

## **Options**

- 90° transfer conveyor
- Legs
- Pneumatic stops
- Pallet turning device
- Pallet stackers
- Pallet dispenser

**Specifications PAL** 

5/8" duplex

Strand width C-C

500-2000mm

Conveyor Length

0.8-20m