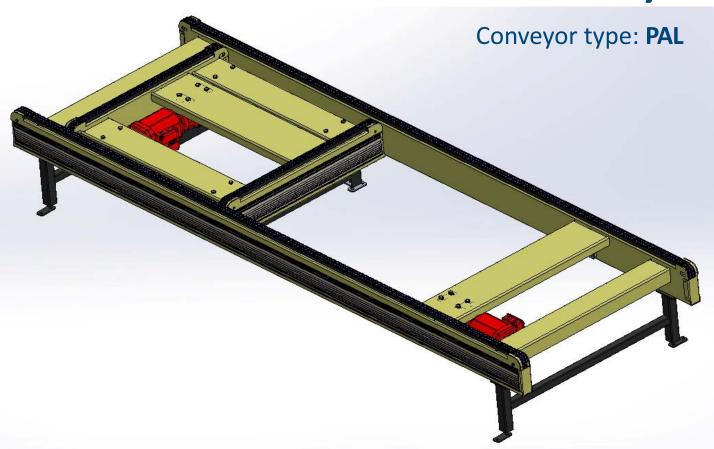

## **Pallet conveyor**

The **PAL** chain conveyor is a conveyor mainly for pallet handling.

The conveyor use 5/8" duplex chain to avoid any pinch points in the chain but still being able to carry heavy loads The drive is reversible and can be placed anywhere along the conveyor.

The return chain and sprockets are enclosed.

The conveyor is safe to be used in a non enclosed working environment where people are working around them.

The conveyor can be made in a two or three strand configuration.

## **Options**

- 90° transfer conveyor
- Legs
- Pneumatic stops
- Pallet turning device
- Pallet stackers
- Pallet dispenser

**Specifications PAL** 

5/8" duplex

Strand width C-C

500-2000mm

Conveyor Length

0.8-20m