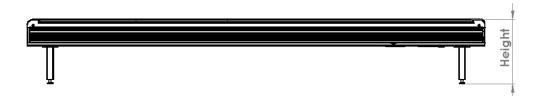

Load capacity

10000 kg

4-20 m/min

Leg height

220-1200mm

**THIRDLINE Pty Ltd** sales@thirdline.com.au www.thirdline.com.au

111 Wendouree Crescent Westlake QLD 4074

Phone: +61(0)7 3102 4090 +61(0)7 3102 4833