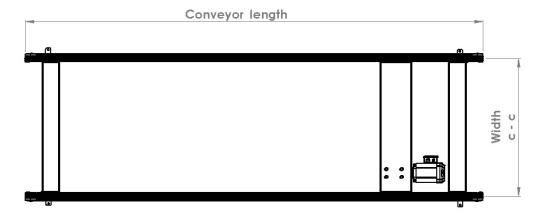

## **Options**

- 90° transfer conveyor
- Legs
- Pneumatic stops
- Pallet turning device
- Pallet stackers
- Pallet dispenser

**Specifications PAL** 

5/8" duplex

Strand width C-C

500-2000mm

Conveyor Length

0.8-20m

Load capacity

10000 kg

4-20 m/min

Leg height

220-1200mm

**THIRDLINE Pty Ltd** sales@thirdline.com.au www.thirdline.com.au

111 Wendouree Crescent Westlake QLD 4074

Phone: +61(0)7 3102 4090 +61(0)7 3102 4833